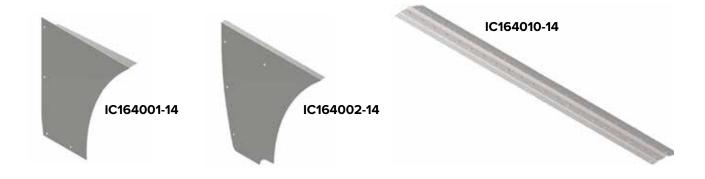

## **HOOD ACCESSORIES**

lowa Customs Hood Accessories are available in a few different variations. Each trim piece is crafted from #8 304 Non-Directional Corrosion Resistant Stainless Steel to withstand all the elements. The center hood trim is expertly engineered to fit perfectly on-top of the hood whereas the side hood trims have the rivet dome integrated into the part for that perfect fit. Center Trim is sold each and side hood trims are sold as pairs. Please refer to fitment guide to confirm fitment.

| Part #      | Product               | Dimples | Information       | Side Information    | Finish                          | Fitment     |
|-------------|-----------------------|---------|-------------------|---------------------|---------------------------------|-------------|
| IC164001-14 | Hood Extension Panels | No      | Sold in Pairs     | (1) Left, (1) Right | #8 304 Polished Stainless Steel | See QR Code |
| IC164002-14 | Hood Extension Panels | Yes     | Sold in Pairs     | (1) Left, (1) Right | #8 304 Polished Stainless Steel | See QR Code |
| IC164010-14 | Wide Top of Hood Trim | Yes     | Sold Individually | (1) Center          | #8 304 Polished Stainless Steel | See QR Code |